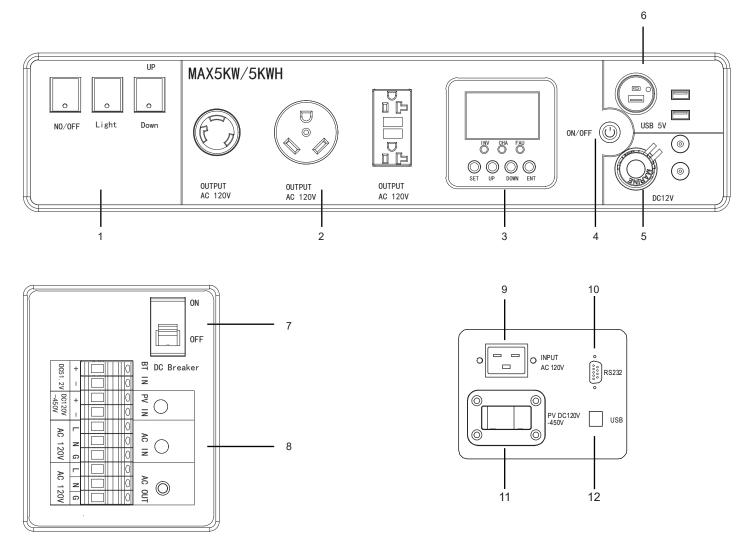

## **Control Panel**

1. Switches of light & air pump

ł

- 2. Outlets of AC120V Output
- 3. Display Screen
- 4. Inverter Switch

- 5. DC12V Output
- 6. USB/Type C 5V Output
- 7. Master switch
- 8. Input/output Terminals

- 9. 120VAC Input
- 10. RS232 Input
- 11. PV DC Input
- 12. USB Input