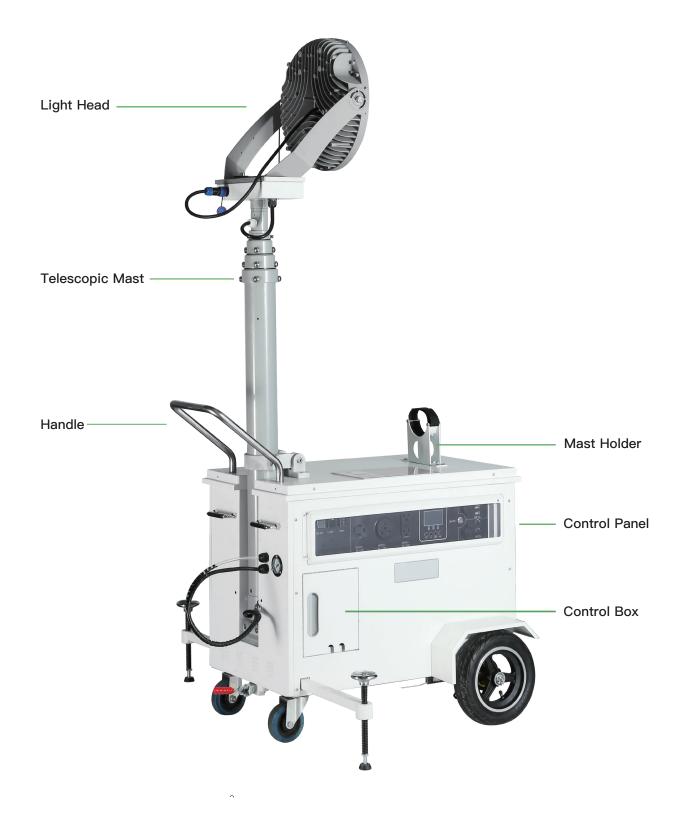

ides powerful illumination in a compact, maneuverable design for ultimate versatility, the linking capability allows for fexibility and versatility in lighting events and jobsites. And, because it's powered by a standard 120V outlet, there are no harmful fuel emissions. Bravo Tower is a clean and safe choice for temporary lighting needs of all kinds.

### CLEAN

• Battery powered and produce zero carbon emissions.

### QUIET

• Silent operation is ideal for music and other special events, and any application in which sound is a concern.

### MOBILITY

• lighter and more compact than traditional mobile light tower

### COST EFFECTIVE

• Lowest total cost of ownership for a light tower- no service interval, no diesel fuel.

÷

### WIDE APPLICATION

Lighting, Camera, Broadcast, 5G station





÷

2/6



## Views



÷

BNE100-AL Mobile Light Tower



## Dimension



÷



## **Control Panel**



1. Switches of light & air pump

ł

- 2. Outlets of AC120V Output
- 3. Display Screen
- 4. Inverter Switch

- 5. DC12V Output
- 6. USB/Type C 5V Output
- 7. Master switch
- 8. Input/output Terminals

- 9. 120VAC Input
- 10. RS232 Input
- 11. PV DC Input
- 12. USB Input



## **Specification**

| Main Features         |                      |
|-----------------------|----------------------|
| Battery Charging Type | Electric AC120V/240V |
| System Voltage        | DC24V                |
| Working Temp.         | -20°C~50°C           |
| Charging Time         | 2 hours              |
| Running Time          | 8 hours              |
| Lighting              |                      |
| Труе