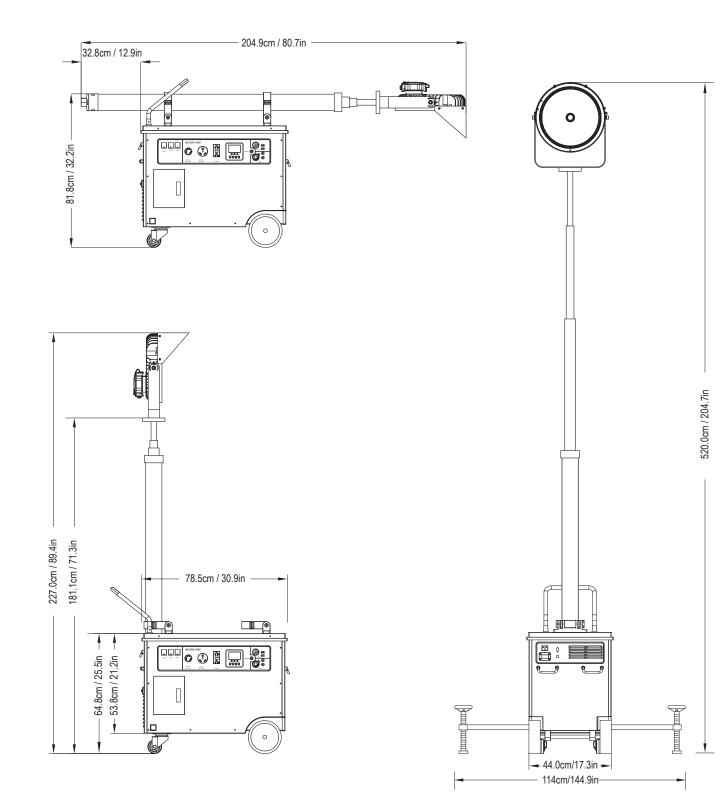

versatility, the linking capability allows for fexibility and versatility in lighting events and jobsites. And, because it's powered by a standard 120V outlet, there are no harmful fuel emissions. Bravo Tower is a clean and safe choice for temporary lighting needs of all kinds.

### CLEAN

• Battery powered and produce zero carbon emissions.

### QUIET

• Silent operation is ideal for music and other special events, and any application in which sound is a concern.

### MOBILITY

• lighter and more compact than traditional mobile light tower

### COST EFFECTIVE

• Lowest total cost of ownership for a light tower- no service interval, no diesel fuel.

÷

### WIDE APPLICATION

Lighting, Camera, Broadcast, 5G station





÷

2/6



## Views



÷

BNE100-AL Mobile Light Tower



## Dimension



÷



## **Control Panel**



1. Switches of light & air pump

ł

- 2. Outlets of AC120V Output
- 3. Display Screen
- 4. Inverter Switch

- 5. DC12V Output
- 6. USB/Type C 5V Output
- 7. Master switch
- 8. Input/output Terminals

- 9. 120VAC Input
- 10. RS232 Input
- 11. PV DC Input
- 12. USB Input



## **Specification**

| Main Features         |                      |
|-----------------------|----------------------|
| Battery Charging Type | Electric AC120V/240V |
| System Voltage        | DC24V                |
| Working Temp.         | -20°C~50°C           |
| Charging Time         | 2 hours              |
| Running Time          | 8 hours              |
| Lighting              |                      |
| Труе                  | LED flood light      |
| Wattage               | 300W