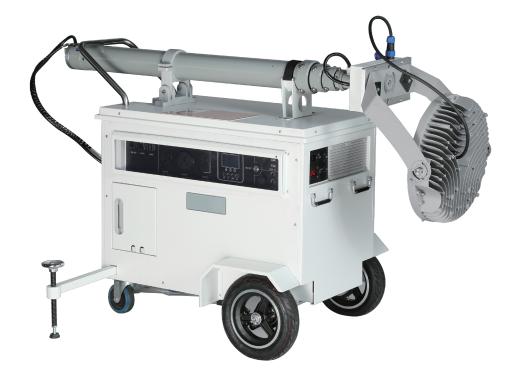

# MOBILE LIGHT TOWER BATTERY POWERED

Bravo light tower is a unique portable lighting solution for a wide range of jobs, events and projects, indoors and outdoor. provides powerful illumination in a compact, maneuverable design for ultimate versatility, the linking capability allows for fexibility and versatility in lighting events and jobsites. And, because it's powered by a standard 120V outlet, there are no harmful fuel emissions. Bravo Tower is a clean and safe choice for temporary lighting needs of all kinds.

## Views

÷

BNE100-AL Mobile Light Tower