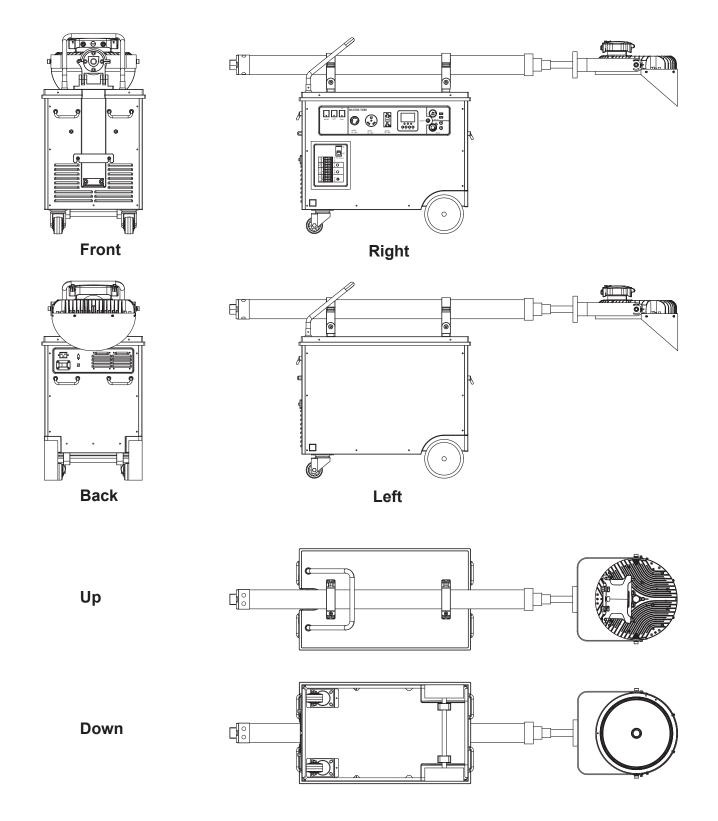

tion in a compact, maneuverable design for ultimate versatility, the linking capability allows for fexibility and versatility in lighting events and jobsites. And, because it's powered by a standard 120V outlet, there are no harmful fuel emissions. Bravo Tower is a clean and safe choice for temporary lighting needs of all kinds.

### CLEAN

• Battery powered and produce zero carbon emissions.

### QUIET

• Silent operation is ideal for music and other special events, and any application in which sound is a concern.

### MOBILITY

• lighter and more compact than traditional mobile light tower

### COST EFFECTIVE

• Lowest total cost of ownership for a light tower- no service interval, no diesel fuel.

÷

### WIDE APPLICATION

Lighting, Camera, Broadcast, 5G station





÷

2/6



## Views



÷

BNE100-AL Mobile Light Tower



## Dimension



÷



## **Control Panel**



1. Switches of light & air pump

ł

- 2. Outlets of AC120V Output
- 3. Display Screen
- 4. Inverter Switch

- 5. DC12V Output
- 6. USB/Type C 5V Output
- 7. Master switch
- 8. Input/output Terminals

- 9. 120VAC Input
- 10. RS232 Input
- 11. PV DC Input
- 12. USB Input



## **Specification**

| Main Features         |                      |
|-----------------------|----------------------|
| Battery Charging Type | Electric AC120V/240V |
| System Voltage        | DC24V                |
| Working Temp.         | -20°C~50°C           |
| Charging Time         | 2 hours              |
| Running Time          | 8 hours              |
| Lighting              |                      |
| Труе                  | LED f