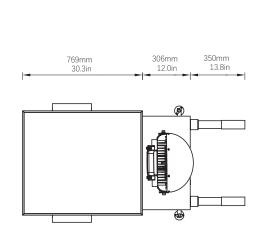

aneuverable design for ultimate versatility, the linking capability allows for fexibility and versatility in lighting events and jobsites. And, because it's powered by a standard 120V outlet, there are no harmful fuel emissions. Bravo Tower is a clean and safe choice for temporary lighting needs of all kinds.

#### **CLEAN**

• Battery powered and produce zero carbon emissions.

#### QUIET

• Silent operation is ideal for music and other special events, and any application in which sound is a concern.

#### **MOBILITY**

lighter and more compact than traditional mobile light tower

#### **COST EFFECTIVE**

• Lowest total cost of ownership for a light tower- no service interval, no diesel fuel.

#### WIDE APPLICATION

Lighting, Camera, Broadcast, 5G station







## **Dimension**













## **Specification**

### **Main Features**

| Battery Charging Type | Electric AC120V/240V |
|-----------------------|----------------------|
| System Voltage        | DC24V                |
| Working Temp.         | -20°C~50°C           |
| Charging Time         | 2 hours              |
| Running Time          | 16 hours             |
| Lighting              |                      |
| Труе                  | LED flood light      |
| Wattage               | 300W                 |
| Lumen Output          | 45,000lm             |
| CCT                   | 5,700K               |
| IP Rating             | IP66                 |
| Battery               |                      |
| Труе                  | Lithium Iron         |
| Capacity              | 10KWh                |
| Voltage