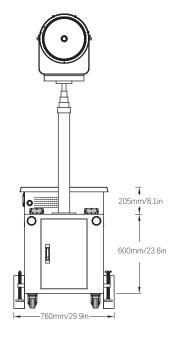

maneuverable design for ultimate versatility, the linking capability allows for fexibility and versatility in lighting events and jobsites. And, because it's powered by a standard 120V outlet, there are no harmful fuel emissions. Bravo Tower is a clean and safe choice for temporary lighting needs of all kinds.

#### **CLEAN**

• Battery powered and produce zero carbon emissions.

#### QUIET

• Silent operation is ideal for music and other special events, and any application in which sound is a concern.

#### **MOBILITY**

lighter and more compact than traditional mobile light tower

#### **COST EFFECTIVE**

• Lowest total cost of ownership for a light tower- no service interval, no diesel fuel.

#### WIDE APPLICATION

Lighting, Camera, Broadcast, 5G station







## **Dimension**













## **Specification**

### **Main Features**

| Battery Charging Type | Electric AC120V/240V |
|-----------------------|----------------------|
| System Voltage        | DC24V                |
| Working Temp.         | -20°C~50°C           |
| Charging Time         | 2 hours              |
| Running Time          | 16 hours             |
| Lighting              |                      |
| Труе                  | LED flood light      |
| Wattage               | 300W                 |
| Lumen Output          | 45,000lm             |
| CCT                   | 5,700K               |
| IP Rating             | IP66                 |
| Battery               |                      |
| Труе                  | Lithium Iron         |
| Capacity              | 10KWh                |
| Voltage