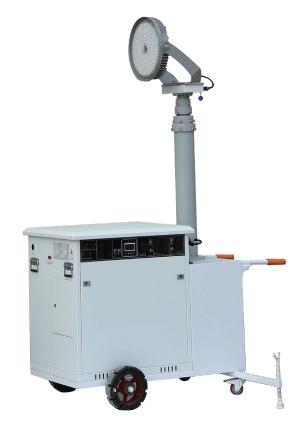

# MOBILE LIGHT TOWER BATTERY POWERED

Bravo light tower is a unique portable lighting solution for a wide range of jobs, events and projects, indoors and outdoor. provides powerful illumination in a compact, maneuverable design for ultimate versatility, the linking capability allows for fexibility and versatility in lighting events and jobsites. And, because it's powered by a standard 120V outlet, there are no harmful fuel emissions. Bravo Tower is a clean and safe choice for temporary lighting needs of all kinds.

#### **MOBILITY**

lighter and more compact than traditional mobile light tower

## **Dimension**