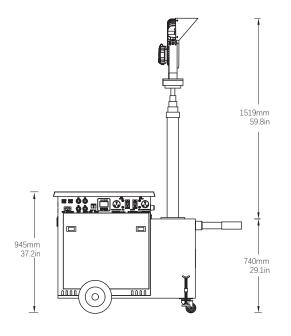

t, maneuverable design for ultimate versatility, the linking capability allows for fexibility and versatility in lighting events and jobsites. And, because it's powered by a standard 120V outlet, there are no harmful fuel emissions. Bravo Tower is a clean and safe choice for temporary lighting needs of all kinds.

#### **CLEAN**

• Battery powered and produce zero carbon emissions.

#### QUIET

• Silent operation is ideal for music and other special events, and any application in which sound is a concern.

#### **MOBILITY**

lighter and more compact than traditional mobile light tower

#### **COST EFFECTIVE**

• Lowest total cost of ownership for a light tower- no service interval, no diesel fuel.

#### WIDE APPLICATION

Lighting, Camera, Broadcast, 5G station







## **Dimension**













## **Specification**

### **Main Features**

| Battery Charging Type | Electric AC120V/240V |
|-----------------------|----------------------|
| System Voltage        | DC24V                |
| Working Temp.         | -20°C~50°C           |
| Charging Time         | 2 hours              |
| Running Time          | 16 hours             |
| Lighting              |                      |
| Труе                  | LED flood light      |
| Wattage               | 300W                 |
| Lumen Output          | 45,000lm             |
| CCT                   | 5,700K               |
| IP Rating             | IP66                 |
| Battery               |                      |
| Труе                  | Lithium Iron         |
| Capacity              | 10KWh                |
| Voltage