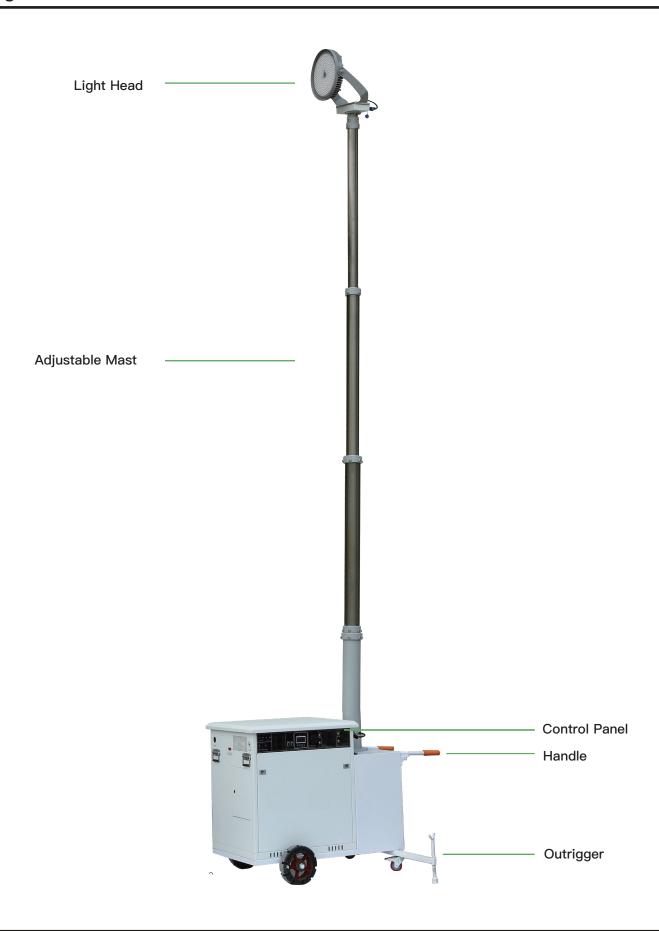

# MOBILE LIGHT TOWER BATTERY POWERED

Bravo light tower is a unique portable lighting solution for a wide range of jobs, events and projects, indoors and outdoor. provides powerful illumination in a compact, maneuverable design for ultimate versatility, the linking capability allows for fexibility and versatility in lighting events and jobsites. And, because it's powered by a standard 120V outlet, there are no harmful fuel emissions. Bravo Tower is a clean and safe choice for temporary lighting needs of all kinds.

## **Dimension**