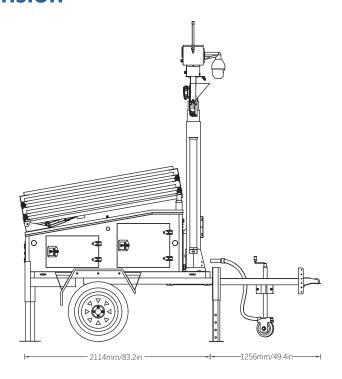

act, maneuverable design for ultimate versatility, the linking capability allows for fexibility and versatility in lighting events and jobsites. And, because it's powered by a standard 120V outlet, there are no harmful fuel emissions. Bravo Tower is a clean and safe choice for temporary lighting needs of all kinds.

#### **CLEAN**

• Battery powered and produce zero carbon emissions.

#### QUIET

• Silent operation is ideal for music and other special events, and any application in which sound is a concern.

#### MOBILITY

• lighter and more compact than traditional mobile light tower

#### **COST EFFECTIVE**

• Lowest total cost of ownership for a light tower- no service interval, no diesel fuel.

#### WIDE APPLICATION

Lighting, Camera, Broadcast, 5G station











## **Dimension**











## **Specification**

### **Main Features**

| Battery Charging Type | Electric AC120V/240V |
|-----------------------|----------------------|
| System Voltage        | DC24V                |
| Working Temp.         | -20°C~50°C           |
| Charging Time         | 2 hours              |
| Running Time          | 8 hours              |
| Lighting              |                      |
| Труе                  | LED flood light      |
| Wattage               | 2*300W               |
| Lumen Output          | 90,000lm             |
| CCT                   | 5,700K               |
| IP Rating             | IP66                 |
| Battery               |                      |
| Труе                  | Lithium Iron         |
| Capacity              | 10KWh                |
| Voltage