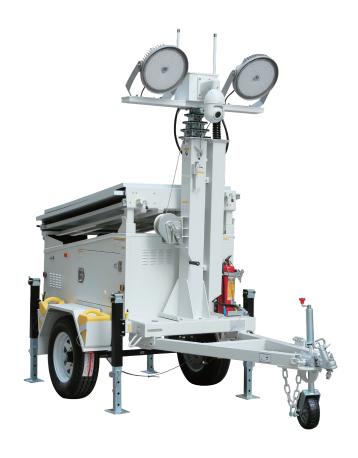

# MOBILE LIGHT TOWER BATTERY POWERED

Bravo light tower is a unique portable lighting solution for a wide range of jobs, events and projects, indoors and outdoor. provides powerful illumination in a compact, maneuverable design for ultimate versatility, the linking capability allows for fexibility and versatility in lighting events and jobsites. And, because it's powered by a standard 120V outlet, there are no harmful fuel emissions. Bravo Tower is a clean and safe choice for temporary lighting needs of all kinds.

#### MOBILITY

• lighter and more compact than traditional mobile light tower