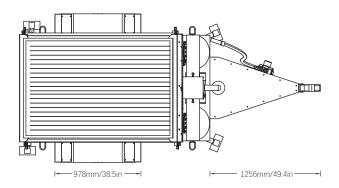

maneuverable design for ultimate versatility, the linking capability allows for fexibility and versatility in lighting events and jobsites. And, because it's powered by a standard 120V outlet, there are no harmful fuel emissions. Bravo Tower is a clean and safe choice for temporary lighting needs of all kinds.

#### **CLEAN**

• Battery powered and produce zero carbon emissions.

#### QUIET

• Silent operation is ideal for music and other special events, and any application in which sound is a concern.

#### MOBILITY

• lighter and more compact than traditional mobile light tower

#### **COST EFFECTIVE**

• Lowest total cost of ownership for a light tower- no service interval, no diesel fuel.

#### WIDE APPLICATION

Lighting, Camera, Broadcast, 5G station











## **Dimension**











## **Specification**

### **Main Features**

| Battery Charging Type | Electric AC120V/240V |
|-----------------------|----------------------|
| System Voltage        | DC24V                |
| Working Temp.         | -20°C~50°C           |
| Charging Time         | 2 hours              |
| Running Time          | 8 hours              |
| Lighting              |                      |
| Труе                  | LED flood light      |
| Wattage               | 2*300W               |
| Lumen Output          | 90,000lm             |
| CCT                   | 5,700K               |
| IP Rating             | IP66                 |
| Battery               |                      |
| Труе                  | Lithium Iron         |
| Capacity              | 10KWh                |
| Voltage