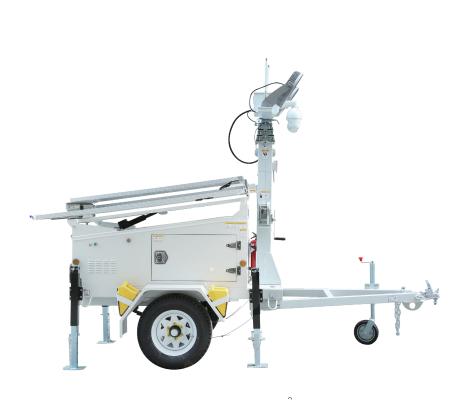

# MOBILE LIGHT TOWER BATTERY POWERED

Bravo light tower is a unique portable lighting solution for a wide range of jobs, events and projects, indoors and outdoor. provides powerful illumination in a compact, maneuverable design for ultimate versatility, the linking capability allows for fexibility and versatility in lighting events and jobsites. And, because it's powered by a standard 120V outlet, there are no harmful fuel emissions. Bravo Tower is a clean and safe choice for temporary lighting needs of all kinds.

#### MOBILITY

• lighter and more compact than traditional mobile light tower