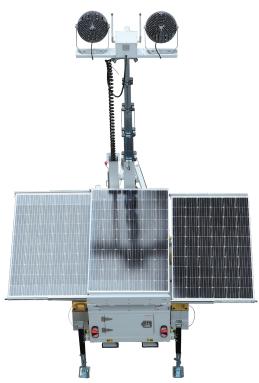

#### **CLEAN**

• Battery powered and produce zero carbon emissions.

### **Main Features**

| Battery Charging Type | Electric AC120V/240V |
|-----------------------|----------------------|
| System Voltage        | DC24V                |
| Working Temp.         | -20°C~50°C           |
| Charging Time         | 2 hours              |
| Running Time          | 8 hours              |
| Lighting              |                      |
| Труе                  | LED flood light      |
| Wattage               | 2*300W               |
| Lumen Output          | 90,000lm             |
| CCT                   | 5,700K               |
| IP Rating             | IP66                 |
| Battery               |                      |
| Труе                  | Lithium Iron         |
| Capacity              | 10KWh                |
| Voltage               | 48~51.2Vdc           |
| Discharge Current     | 100A                 |
| Inverter              |                      |
| Power                 | 6.5KW                |
| Output                | AC120V/240V          |
| Mast                  |                      |
| Труе                  | manual/electric      |
| Height                | 1.5~6m               |
| Material              | Aluminum             |
| Solar Panel           |                      |
| Wattage               | 3*390W               |
| Shipment              |                      |
| Packed Dimension      | 220*170*245cm        |
| Gross Weight          | 800kg/1760lb         |
| Loading Qty           | 40GP/HQ: 6pcs        |
|                       |                      |