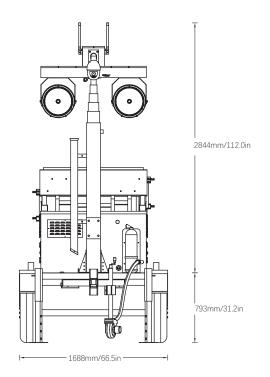

t, maneuverable design for ultimate versatility, the linking capability allows for fexibility and versatility in lighting events and jobsites. And, because it's powered by a standard 120V outlet, there are no harmful fuel emissions. Bravo Tower is a clean and safe choice for temporary lighting needs of all kinds.

#### **CLEAN**

• Battery powered and produce zero carbon emissions.

#### QUIET

• Silent operation is ideal for music and other special events, and any application in which sound is a concern.

#### MOBILITY

• lighter and more compact than traditional mobile light tower

#### **COST EFFECTIVE**

• Lowest total cost of ownership for a light tower- no service interval, no diesel fuel.

#### WIDE APPLICATION

Lighting, Camera, Broadcast, 5G station











## **Dimension**











## **Specification**

### **Main Features**

| Battery Charging Type | Electric AC120V/240V |
|-----------------------|----------------------|
| System Voltage        | DC24V                |
| Working Temp.         | -20°C~50°C           |
| Charging Time         | 2 hours              |
| Running Time          | 8 hours              |
| Lighting              |                      |
| Труе                  | LED flood light      |
| Wattage               | 2*300W               |
| Lumen Output          | 90,000lm             |
| CCT                   | 5,700K               |
| IP Rating             | IP66                 |
| Battery               |                      |
| Труе                  | Lithium Iron         |
| Capacity              | 10KWh                |
| Voltage