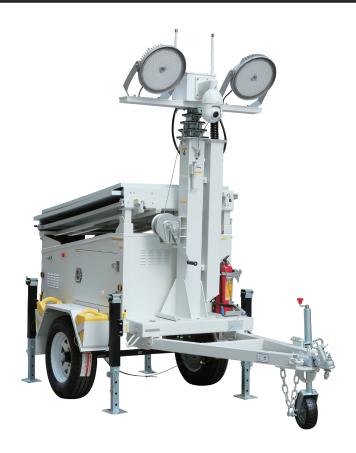

# MOBILE LIGHT TOWER BATTERY POWERED

Bravo light tower is a unique portable lighting solution for a wide range of jobs, events and projects, indoors and outdoor. provides powerful illumination in a compact, maneuverable design for ultimate versatility, the linking capability allows for fexibility and versatility in lighting events and jobsites. And, because it's powered by a standard 120V outlet, there are no harmful fuel emissions. Bravo Tower is a clean and safe choice for temporary lighting needs of all kinds.

#### MOBILITY

• lighter and more compact than traditional mobile light tower